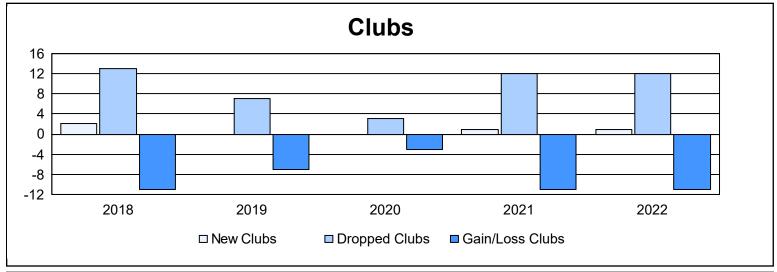

| Year      | New<br>Clubs | Dropped<br>Clubs | Gain/<br>Loss<br>Clubs | New<br>Members | Charter<br>Members | Reinstate<br>Members | Transfer<br>Members | Total<br>Member<br>Added | Total<br>Members<br>Dropped | Gain/<br>Loss<br>Members |
|-----------|--------------|------------------|------------------------|----------------|--------------------|----------------------|---------------------|--------------------------|-----------------------------|--------------------------|
| 2017-2018 | 2            | 13               | -11                    | 848            | 53                 | 52                   | 51                  | 1,004                    | 1,371                       | -367                     |
| 2018-2019 | 0            | 7                | -7                     | 753            | 6                  | 50                   | 49                  | 858                      | 1,084                       | -226                     |
| 2019-2020 | 0            | 3                | -3                     | 550            | 13                 | 50                   | 33                  | 646                      | 977                         | -331                     |
| 2020-2021 | 1            | 12               | -11                    | 484            | 39                 | 58                   | 76                  | 657                      | 1,125                       | -468                     |
| 2021-2022 | 1            | 12               | -11                    | 698            | 32                 | 116                  | 30                  | 876                      | 1,134                       | -258                     |
| Average   | 1            | 9                | -9                     | 667            | 29                 | 65                   | 48                  | 808                      | 1,138                       | -330                     |